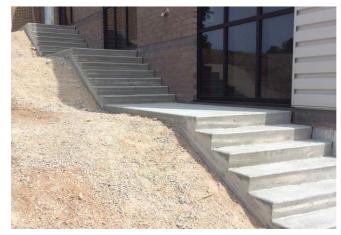

#### Update

The fitness center egress stairs were poured, metal panels were installed, the drywall in the atrium was completed, and the lighting fixtures were installed. The main entrance of the school is prepped for the concrete pouring of the stairs. The middle school collaboration framing was completed. Painting, electrical and mechanical rough ins continued to make progress. The High School collaboration framing and drywall was completed. Floors for underground plumbing were cut in the tech ed classrooms and the new boy's bathroom walls were completed.