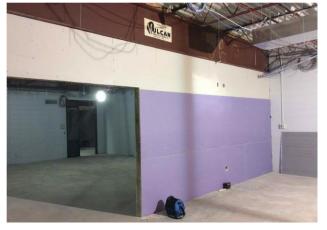

## School District of Manawa

High School Collaboration

Tech Ed Classrooms

Fitness Center Atrium

Fitness Center Egress Stair

#### Update

The fitness center egress stairs were poured, metal panels were installed, the drywall in the atrium was completed, and the lighting fixtures were installed. The main entrance of the school is prepped for the concrete pouring of the stairs. The middle school collaboration framing was completed. Painting, electrical and mechanical rough ins continued to make progress. The High School collaboration framing and drywall was completed. Floors for underground plumbing were cut in the tech ed classrooms and the new boy's bathroom walls were completed.