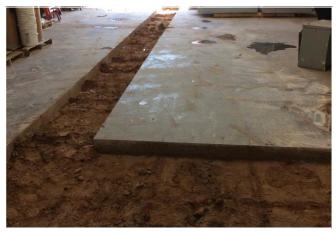

#### Update

The fitness center egress stairs were poured, metal panels were installed, the drywall in the atrium was completed, and the lighting fixtures were installed. The main entrance of the school is prepped for the concrete pouring of the stairs. The middle school collaboration framing was completed. Painting, electrical and mechanical rough ins continued to make progress. The High School collaboration framing and drywall was completed. Floors for underground plumbing were cut in the tech ed classrooms and the new boy's bathroom walls were completed.