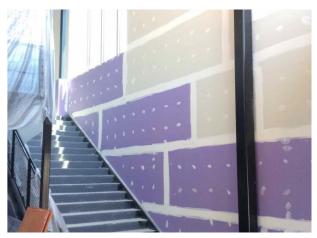

## School District of Manawa

High School Collaboration

Tech Ed Classrooms

Fitness Center Atrium

Fitness Center Egress Stair

#### Update

The fitness center egress stairs were poured, metal panels were installed, the drywall in the atrium was completed, and the lighting fixtures were installed. The main entrance of the school is prepped for the concrete pouring of the stairs. The middle school collaboration framing was completed. Painting, electrical and mechanical rough ins continued to make progress. The High School collaboration framing and drywall was completed. Floors for underground plumbing were cut in the tech ed classrooms and the new boy's bathroom walls were completed.